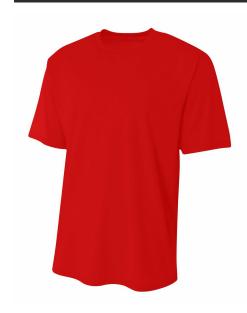

## N3402 - SPRINT PERFORMANCE TEE

Finally, a true performance tee priced like cotton. The Sprint is made from lightweight, breathable polyester guaranteed not to hold you back during your toughest workouts. It is available in cuts for men, women and youth, and comes in 11 different colors. Features and benefits include:

- 100% 3.5oz polyester fabric
- Moisture management for all season comfort
- Odor and stain release fabric for easy care
- Reinforced shoulder seams for extra durability
- Double needle cover-stitch hem and neck
- Tear away tag