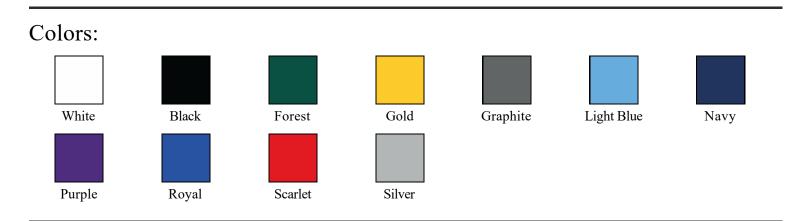

## N3402 - SPRINT PERFORMANCE TEE

Finally, a true performance tee priced like cotton. The Sprint is made from lightweight, breathable polyester guaranteed not to hold you back during your toughest workouts. It is available in cuts for men, women and youth, and comes in 11 different colors. Features and benefits include: